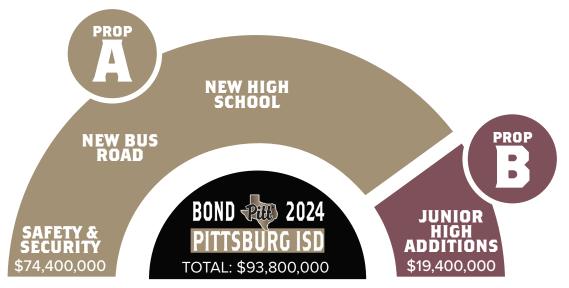

---------------------------|---------------------------------|----------------------------------|
| <b>21</b>                 | APRIL<br><b>22</b><br>7AM - 7PM | Аркіі<br><b>23</b><br>7АМ - 7РМ | Аркіі<br><b>24</b><br>7ам - 7рм | Аркіі<br><b>25</b><br>7ам - 7рм | Аркіц<br><b>26</b><br>7ам - 7рм | APRIL<br><b>27</b><br>10AM - 4PM |
| APRIL<br>28<br>12AM - 3PM | APRIL<br><b>29</b><br>7AM - 7PM | APRIL<br><b>30</b><br>7AM - 7PM | May<br>O1                       | <b>Ö2</b>                       | Ňă<br>Ŏ3                        | Мау<br><b>04</b><br>7ам - 7рм    |



## BOND PUE 2024 PITTSBURG ISD

## EARLY VOTING LOCATIONS

**PISD HS Auditorium** 300 N Texas St.

**Pittsburg Fire Station** 514 S Greer Blvd.

Douglas Alumni Community Center 408 Terry St.





BOND.PITTSBURGISD.NET